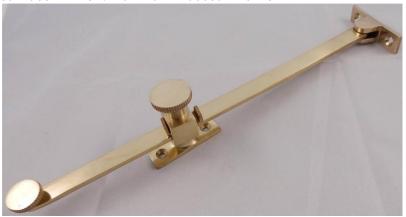

Surface Finish: Dark Oil Rubbed Bronze

Product Ref.CWF0129

Description: Sliding Window Casement Stay

Surface Finish: Polished Brass

Product Ref.CWF0132 Description:Victorian Brass Window Casement Stay Surface Finish: Polished Brass