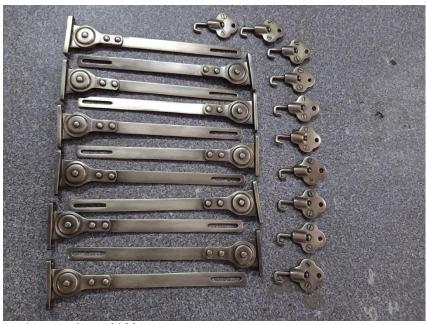

Product Ref.CWF0120 Description:Brass Window Casement Stay Surface Finish: Oil Rubbed Bronze

Product Ref.CWF0123

Description: Brass Window Cremon Bolt Set

Surface Finish: Electrostatic Black

Product Ref.: CWF0125