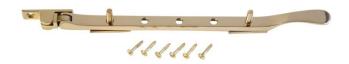

Surface Finish: Dark Oil Rubbed Bronze

Product Ref.CWF0129

Description: Sliding Window Casement Stay

Surface Finish: Polished Brass

Product Ref.CWF0132 Description:Victorian Brass Window Casement Stay Surface Finish: Polished Brass