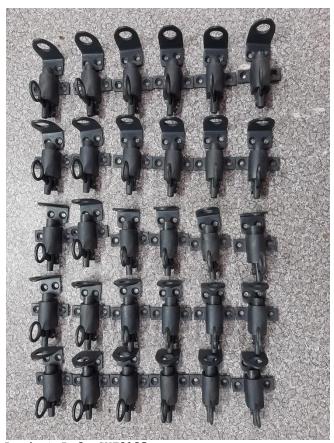

Description: Brass Window Catcher/Fastner Surface Finish: Electrostatic Black

Product Ref.: CWF0126

Description:Brass Window Handle Surface Finish: Electrostatic Black

Product Ref.CWF0127

Description: Window Sash Lift

Surface Finish: Dark Oil Rubbed Bronze

Product Ref.CWF0129

Description: Sliding Window Casement Stay

Surface Finish: Polished Brass

Product Ref.CWF0132 Description:Victorian Brass Window Casement Stay Surface Finish: Polished Brass