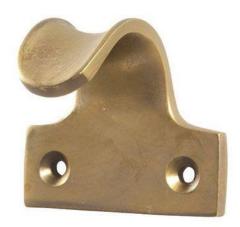

Description: Brass Window Catcher/Fastner Surface Finish: Electrostatic Black

Product Ref.: CWF0126

Description:Brass Window Handle Surface Finish: Electrostatic Black

Product Ref.CWF0127

Description: Window Sash Lift