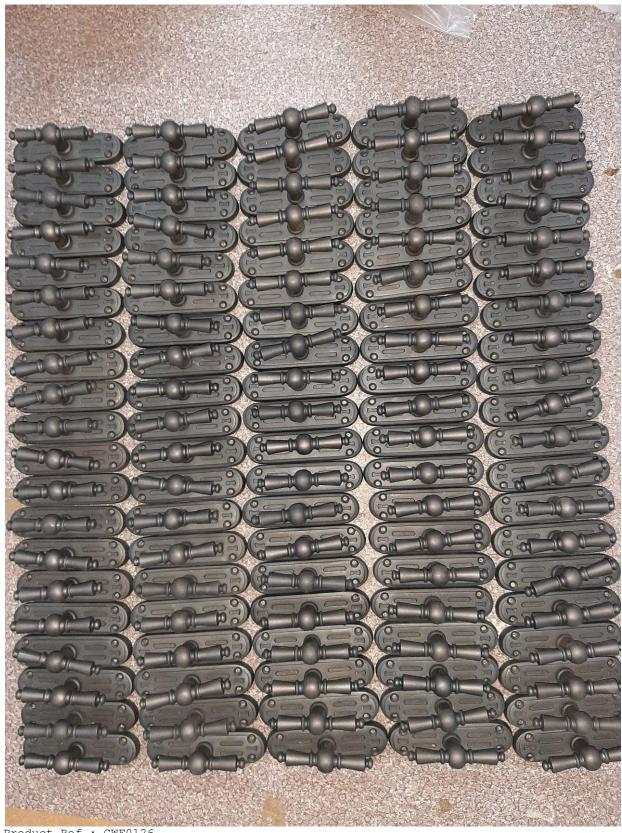

Description: Brass Window Catcher/Fastner Surface Finish: Electrostatic Black

Product Ref.: CWF0126

Description:Brass Window Handle Surface Finish: Electrostatic Black

Product Ref.CWF0127

Description: Window Sash Lift

Surface Finish: Dark Oil Rubbed Bronze

Product Ref.CWF0129

Description: Sliding Window Casement Stay

Surface Finish: Polished Brass

Product Ref.CWF0132 Description:Victorian Brass Window Casement Stay Surface Finish: Polished Brass