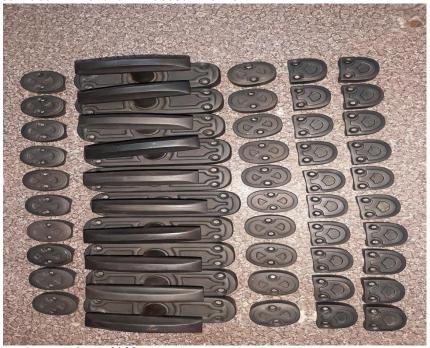

Description: Brass Window Catcher/Fastner Surface Finish: Electrostatic Black

Product Ref.: CWF0126

Description:Brass Window Handle Surface Finish: Electrostatic Black

Product Ref.CWF0127

Description: Window Sash Lift